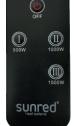

### Remote control

Just simply control the heater from your lounge chair in the desired heat setting. With 3 settings up to 1500 Watt you can control the temperature in different weather conditions.

The Fortuna heater has a soft glare, the light is gentle to your eyes.

#### Heat source

Power: 500 / 1000 / 1500 Watt Technology: Halogen Rose Gold

Lamp: 250 lux

18 m<sup>2</sup> - HZ 7 m<sup>2</sup> Heat range: