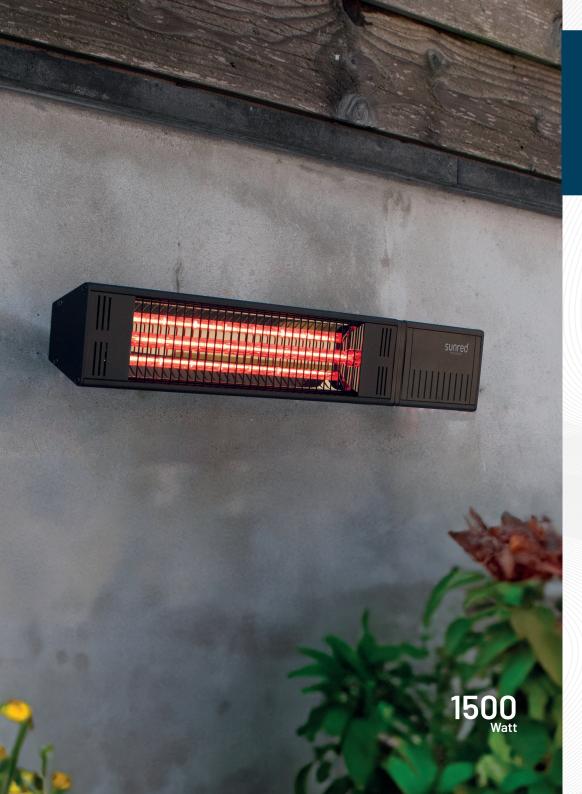

## fortuna

The most compact and powerful wall model in the range. Provides an intense feeling of warmth with the Low Glare SUNRED® ULTRA heating element.

## fortuna

Wall Black 1500 Watt