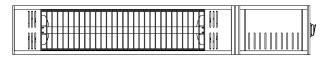

## fortuna

The most compact and powerful wall model in the range. Provides an intense feeling of warmth with the Low Glare SUNRED® ULTRA heating element.

## fortuna

Wall Black 1500 Watt

#### **Product information**

Article code: RDS-15W-B EAN code: 8719956293030

Description Sunred Heater Fortuna

Ultra Wall Black 1500 Watt

Product line: Ultra