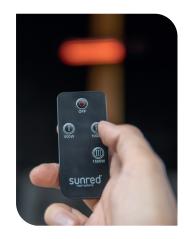

### Remote control

Just simply control the heater from your lounge chair in the desired heat setting. With 3 settings up to 1500 Watt you can control the temperature in different weather conditions.

The Fortuna heater has a soft glare, the light is gentle to your eyes.