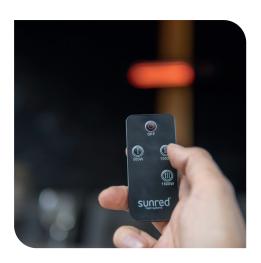

### Remote control

Just simply control the heater from your lounge chair in the desired heat setting. With 3 settings up to 1500 Watt you can control the temperature in different weather conditions.

The Fortuna heater has a soft glare, the light is gentle to your eyes.

#### **General information**

Accessories: Remote control, wall bracket

IP value: IP55

Advantages: Best heating source, wind proof,

instant heat

Warranty: 2 years manufacturing

guarantee

battery