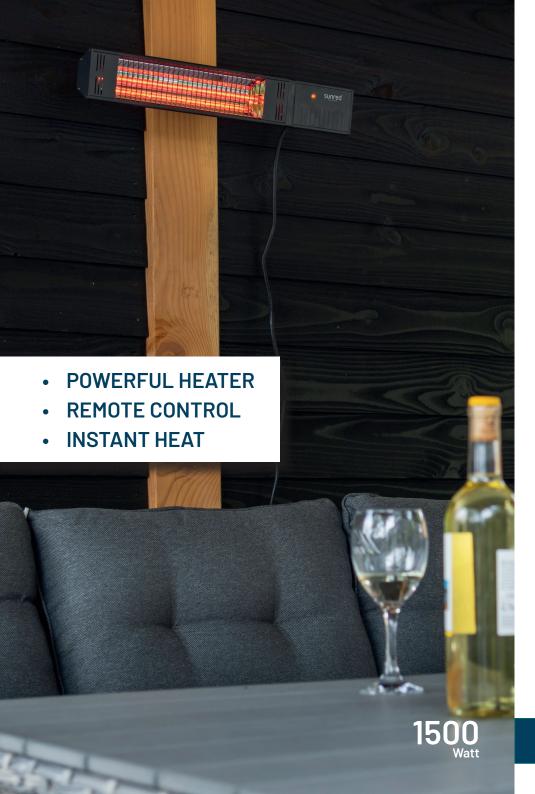

### Remote control

Just simply control the heater from your lounge chair in the desired heat setting. With 3 settings up to 1500 Watt you can control the temperature in different weather conditions.

The Fortuna heater has a soft glare, the light is gentle to your eyes.