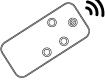

### Remote control

Just simply control the heater from your lounge chair in the desired heat setting. With 3 settings up to 1500 Watt you can control the temperature in different weather conditions.

The Fortuna heater has a soft glare, the light is gentle to your eyes.

#### **General information**

Accessories: Remote control, wall bracket

IP value: IP55

Advantages: Best heating source, wind proof,

instant heat

Warranty: 2 years manufacturing

guarantee

battery