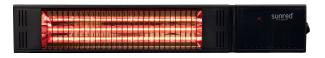

## fortuna

The most compact and powerful wall model in the range. Provides an intense feeling of warmth with the Low Glare SUNRED® ULTRA heating element.

### Remote control

Just simply control the heater from your lounge chair in the desired heat setting. With 3 settings up to 1500 Watt you can control the temperature in different weather conditions.

The Fortuna heater has a soft glare, the light is gentle to your eyes.

## fortuna

Wall Black 1500 Watt

#### **Product information**

Article code: RDS-15W-B EAN code: 8719956293030

Description Sunred Heater Fortuna

Ultra Wall Black 1500 Watt

Product line: Ultra