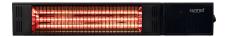

## fortuna

The most compact and powerful wall model in the range. Provides an intense feeling of warmth with the Low Glare SUNRED® ULTRA heating element.

## fortuna

Wall Black 1500 Watt

#### **Product information**

Article code: RDS-15W-B EAN code: 8719956293030

Description Sunred Heater Fortuna

Ultra Wall Black 1500 Watt

Product line: Ultra